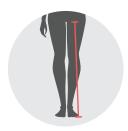

**WAIST CIRCUMFERENCE AT NAVEL** 

**ARMSCYE CIRCUMFERENCE** 

**BICEPS CIRCUMFERENCE UNFLEXED** 

**HAND CIRCUMFERENCE** 

**INSEAM CROTCH** TO BONE ANKLE

**INSEAM CROTCH** TO FLOOR

MySizeID enables your customers to receive the perfect fit each time.