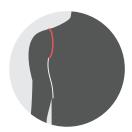

## Additional measurements MySizeID can provide

**NECK AT BASE** Measure from base

**NECK AT ADAM'S APPLE** 

**UNDERBUST CIRCUMFERENCE** 

**OVERBUST CIRCUMFERENCE** 

**ACROSS SHOULDERS** 

**WAIST CIRCUMFERENCE** 