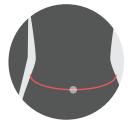

**WAIST CIRCUMFERENCE AT NAVEL** 

**ARMSCYE CIRCUMFERENCE** 

**BICEPS CIRCUMFERENCE UNFLEXED** 

**HAND CIRCUMFERENCE** 

**INSEAM CROTCH** TO BONE ANKLE

**INSEAM CROTCH** TO FLOOR

MySizeID enables your customers to receive the perfect fit each time.