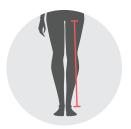

**WAIST CIRCUMFERENCE AT NAVEL** 

**ARMSCYE CIRCUMFERENCE** 

**BICEPS CIRCUMFERENCE UNFLEXED** 

**HAND CIRCUMFERENCE** 

**INSEAM CROTCH** TO BONE ANKLE

**INSEAM CROTCH** TO FLOOR

MySizeID enables your customers to receive the perfect fit each time.