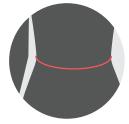

**WAIST CIRCUMFERENCE AT NAVEL** 

**ARMSCYE CIRCUMFERENCE** 

**BICEPS CIRCUMFERENCE UNFLEXED** 

**HAND CIRCUMFERENCE** 

**INSEAM CROTCH** TO BONE ANKLE

**INSEAM CROTCH** TO FLOOR

MySizeID enables your customers to receive the perfect fit each time.