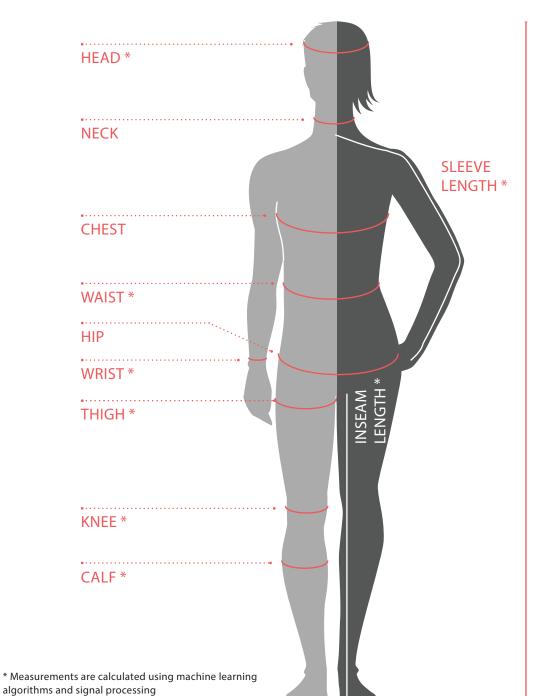

MySizeID offers a range of measurements tailored to your needs:

**HEIGHT** 

Need a better fit? No problem! Tell us your needs. We'll size it up for you!