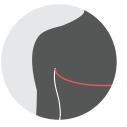

## Additional measurements MySizeID can provide

**NECK AT BASE** Measure from base

**NECK AT ADAM'S APPLE** 

**UNDERBUST CIRCUMFERENCE** 

**OVERBUST CIRCUMFERENCE** 

**ACROSS SHOULDERS** 

**WAIST CIRCUMFERENCE** 