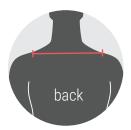

## Additional measurements MySizeID can provide

**NECK AT BASE** Measure from base

**NECK AT ADAM'S APPLE** 

**UNDERBUST CIRCUMFERENCE** 

**OVERBUST CIRCUMFERENCE** 

**ACROSS SHOULDERS** 

**WAIST CIRCUMFERENCE** 