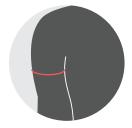

## Additional measurements MySizeID can provide

**NECK AT BASE** Measure from base

**NECK AT ADAM'S APPLE** 

**UNDERBUST CIRCUMFERENCE** 

**OVERBUST CIRCUMFERENCE** 

**ACROSS SHOULDERS** 

**WAIST CIRCUMFERENCE** 