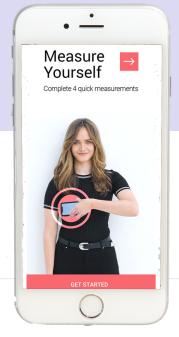

### 4 easy ways to receive size recommendations

**Online Store** 

- Tell MySizeID your height and weight
- Move your Smartphone over your body to measure **Offline Store**
- Scan the garment's barcode
- Use FirstLook, the new interactive smart mirror for In-store

#### How it works:

MySizeID brings customer data together with brands' differing size charts to recommend customers' best fitting clothing and footwear sizes. Furthermore, you get access to customer body shape data to make better product and business decisions!